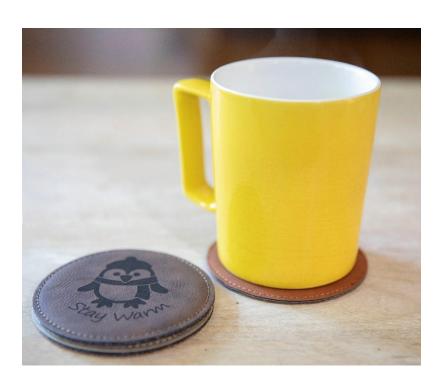

## Overview

This project is for adults and children ages 5 and up with adult supervision. Choose from one of three pre-made designs etched on a leather-like coaster. If you simply want one of the pre-designed coasters, please e-mail <a href="mailto:digitalservices@balibrary.org">digitalservices@balibrary.org</a> with the color of coaster and the design you would like. The colors from top to bottom are: Bay Brown, Black, Chestnut, Buckskin.