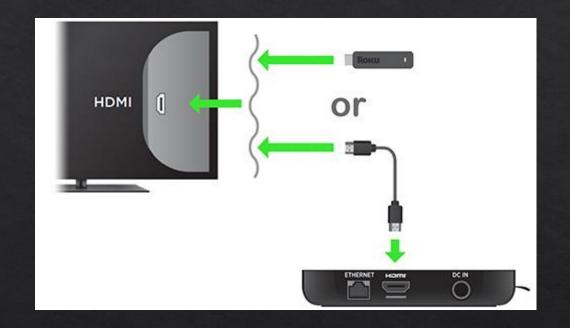

## What you need to get started

- Home WiFi connection
  - Internet speed of 5 mbps per device
- Smart TV or Hardware Streaming Device (Roku)
  - May need an HDMI cable to connect streaming device to TV

#### Hardware Devices

- Roku (\$29-\$99)
- Amazon Fire Stick (\$38-\$114)
- Apple TV (\$150-\$180)
- Google Chromecast (\$39-\$69)
- Equipment is a one time fee