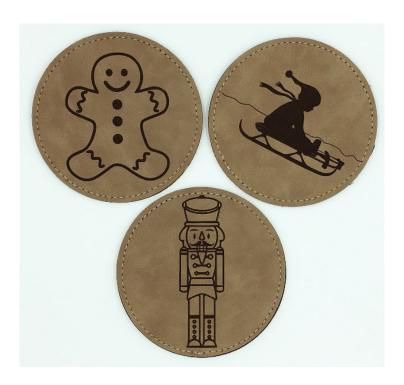

## Overview

This project is for adults and children ages 5 and up with adult supervision. Choose from one of three pre-made designs etched on a leather-like coaster. If you simply want one of the predesigned coasters, please e-mail <u>digitalservices@balibrary.org</u>. All designs will be etched on buckskin coasters, pictured below.