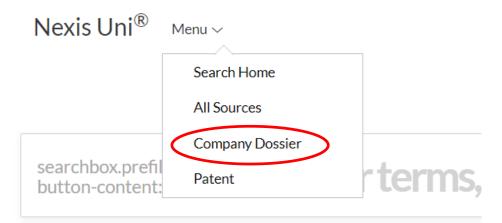

From the Menu, select Company Dossier.

balibrary.org > databases > Business and Careers > LexisNexis

Advanced Search | Tips | Get a Doc Assistance

## LexisNexis-Executive Contact Information

Choose Company Dossier from the Main Menu

Type in a Company Name