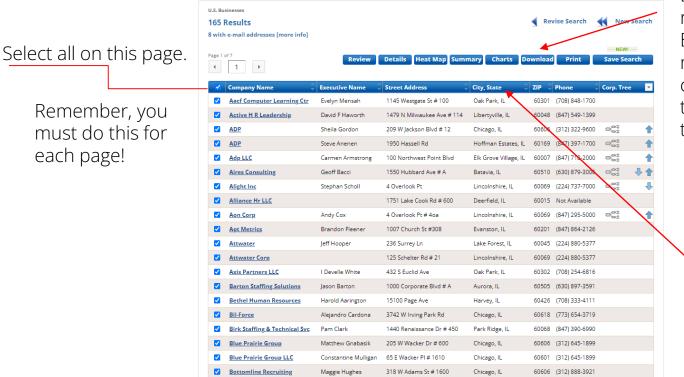

11. To see the list of companies, click the green VIEW RESULTS button. Your goal is to have a list of 50-250 companies.

12. To download, check the box next to Company Name (blue bar). You must do this for each page up to the 250 record limit. Then click download.