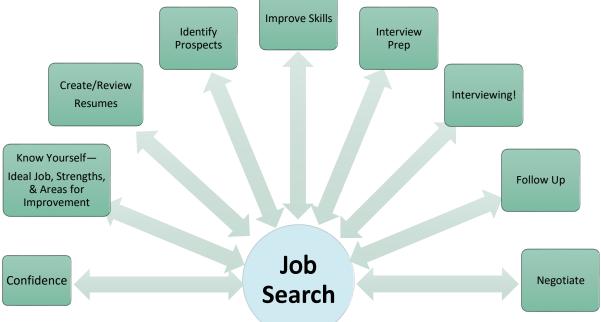

#### Job Seekers Tasks

Welcome! The Barrington Career Center and Career College lay out very specific steps for job seekers to take-a path that will lead to a job. The Barrington Area Library and/or your local library have resources that intersect with that path to help you succeed.

### Use the Library's Resources To:

Find Company Profiles, Financial Information and Industry Information

Create Targeted Lists of Companies

Take Online and Video Courses

Review Your Job Search Skills: Resume Writing, Interviewing, etc.