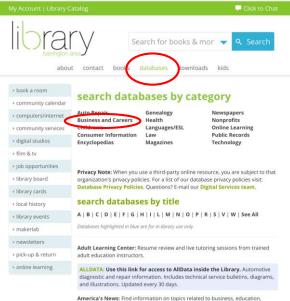

Create targeted lists of companies.

Available at the Barrington Area Library or from anywhere with a Barrington Area Library card.

Check with your home library to see what databases they offer.

balibrary.org > databases > Business and Careers

### Databases-Business and Careers