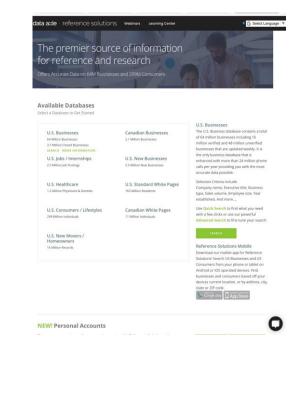

## Data Axle (Formerly ReferenceUSA)

The U.S. Business database contains a total of 64 million businesses including 16 million verified and 48 million unverified. The database is updated weekly and Data Axle continually contacts businesses for the most up-to-date information.

The U.S. Jobs/Internships database lists more than two million job opportunities.

Find over one million Physicians and Dentists, over two million Consumers, 16 million New Movers/Homeowners and more than two million New Businesses. Canadian Business and White Pages are included as well.