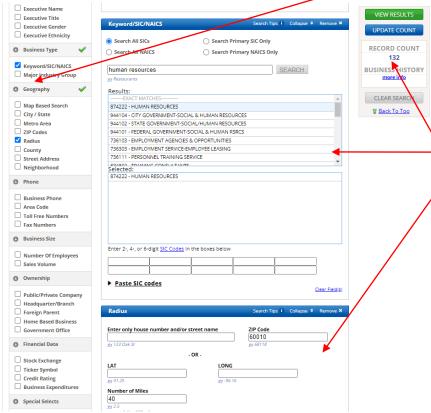

#### Data Axle-Add Search Criteria

To select search filters, check the boxes on the left menu that you would like to use in your search. The most commonly used are: keyword/SIC/NAICS, major industry group, geography, business size, ownership.

Once you check these filters, they will appear in the main column in the middle of the screen. Enter your search terms into these boxes.

When you are finished, you can check the number of companies in your search by clicking the blue UPDATE COUNT button on the right. To see the list of companies, click the green VIEW RESULTS button.