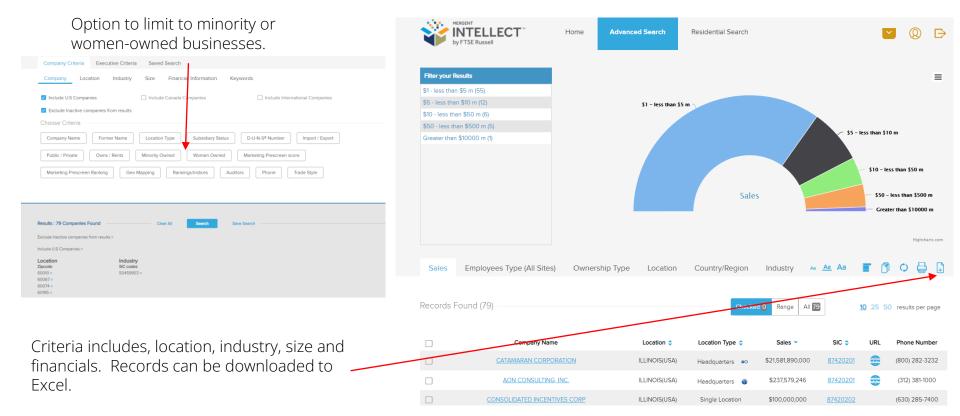

Create targeted lists of companies.

Available at the Barrington Area Library or from anywhere with a Barrington Area Library card.

Check with your home library to see what databases they offer.

balibrary.org > databases > Business and Careers