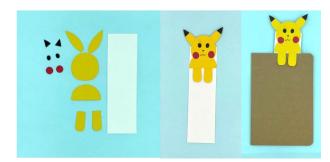

## Pikachu Bookmark Take & Make Instructions

Included pieces: White: bookmark

Yellow: head, body, 2 ears, 2 arms

Black: 2 eyes, 2 ear tips

Red: 2 cheeks Glue stick

- 1. Lay out all the individual pieces
- 2. Glue eyes and cheeks to the head
- 3. Using a pen, draw a nose and mouth
- 4. Glue the black ear tips to the yellow ears
- 5. Glue the ears to the back of the head
- 6. Glue the head on top of the body
- 7. Position the arms 1" from the top of the white bookmark, do not glue
- 8. Glue the attached head and body to the white bookmark and on top of the arms
- Leave the bottom part of the arms unglued so that the page of a book can fit between the arms and the white bookmark, as pictured